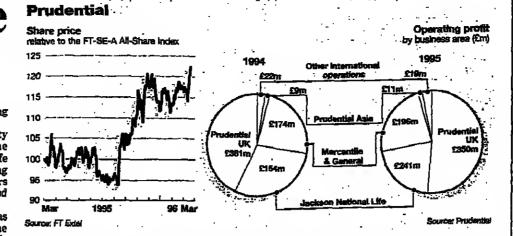

**Deutsche Telekom**, said its 1995 sales had risen only 4 per cent to DM56bn (\$44.5bn) - DM2bn lower-than forecasts made nine months ago - but By Robert Peston, declined to explain the shortfall, insisting the fig-Political Editor, in London ures were preliminary. Page 13; Lex, Page 12. The UK government yesterday